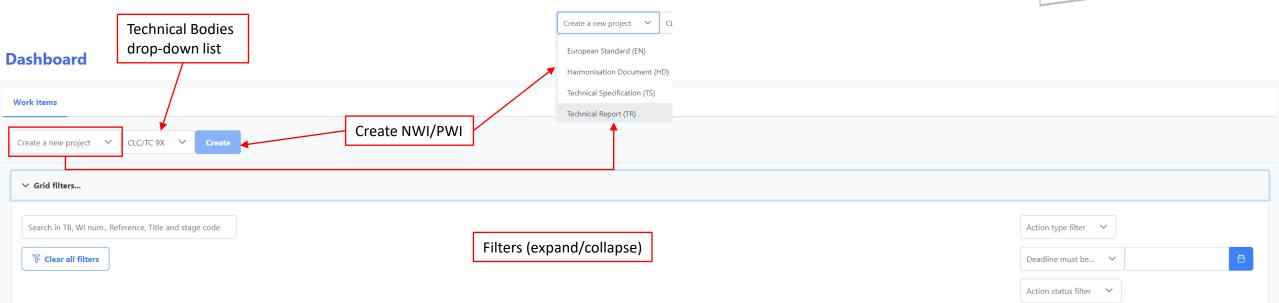

# Getting started

| Work Items |            |                                                    |                                                                                           |               | Actions      |                |                        |             |
|------------|------------|----------------------------------------------------|-------------------------------------------------------------------------------------------|---------------|--------------|----------------|------------------------|-------------|
| тв 1↓      | WI num. 1↓ | Reference ↑↓                                       |                                                                                           | Stage ccde Î↓ | Туре         | Deadline       | Status                 | Status Date |
| CLC/TC 9X  | 69343      | prEN 50XXX<br>Railway application:<br>circuits     | s - Rolling stock - Testing of rolling stock for electromagnetic compatibility with track | 00.60.0000    | Activate PWI | 15/03/2022 (j) |                        |             |
| CLC/TC 9X  | 70196      | CLC/prTS 50XXX<br>Technical Requireme<br>operation | ents for Current Collectors for ground-level feeding system on road vehicles in           | 00.60.0000    | Activate PWI | 26/07/2022 ①   |                        |             |
|            |            | Information on WIs                                 | Showing 1 to 2 of 2 entries 444                                                           | < 1 > » 10 ~  | ·            |                | Information on actions | ]           |